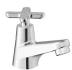

# Winston Pillar Tap (Cross Handle)

#### **KEY SPECIFICATIONS**

- Product Description: Winston Pillar Tap (Cross Handle)
- Colour: Chrome
- Faucet Type: Mono
- No. of Faucet Holes Required: 1
- Flow Rate: 4.1
- Is Drain Included: No
- Connection Size (inches): G1/2

## Winston

Winston Pillar Tap (Cross Handle)