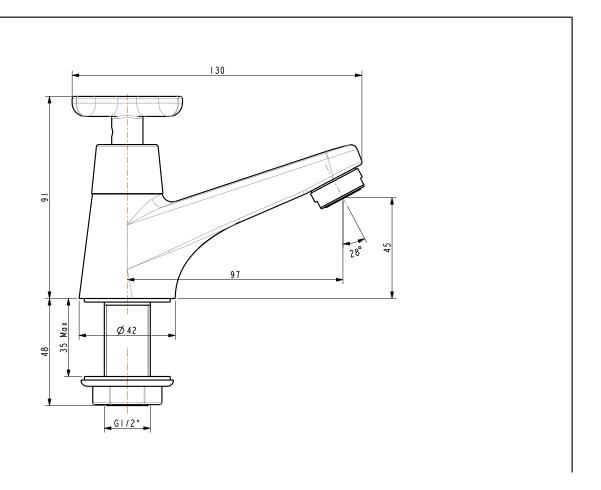

# Winston Pillar Tap (Cross Handle)

| Product          | Description           | Winston Pillar Tap (Cross Handle)  |
|------------------|-----------------------|------------------------------------|
|                  | Weight (kg)           | 0.6                                |
|                  | Finish                | Chrome                             |
|                  | Flow Rate             | 4.1                                |
|                  | Mounting Location     | Deck Mount                         |
| Material & Color | Material              | Brass                              |
|                  | Color                 | Chrome                             |
| Faucet           | Туре                  | Mono                               |
|                  | No. of Holes Required | 1                                  |
| Connection       | Size (mm)             | DN15                               |
|                  | Size (inches)         | G1/2                               |
| Handle           | Material              | Zinc Die Cast                      |
|                  | Туре                  | Cross                              |
|                  | No. of Handles        | 1                                  |
| Components       | Drain Included        | No                                 |
|                  | Included              | No                                 |
|                  | Excluded              | N/A                                |
| Spout            | Hose Thread in Spout  | No                                 |
|                  | Dimensions (mm)       | Spout Reach: 97 , Spout Height: 45 |
|                  | Туре                  | Ceramic                            |
| Valve            | Туре                  | Integrated                         |
|                  |                       |                                    |