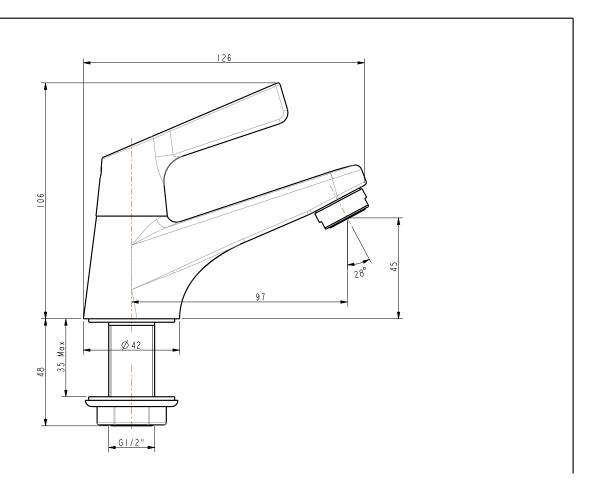

## Winston Pillar Tap (Lever Handle)

| Product          | Description           | Winston Pillar Tap (Lever Handle)  |
|------------------|-----------------------|------------------------------------|
|                  | Weight (kg)           | 0.43                               |
|                  | Finish                | Chrome                             |
|                  | Flow Rate             | 4.1                                |
|                  | Mounting Location     | Deck Mount                         |
| Material & Color | Material              | Brass                              |
|                  | Color                 | Chrome                             |
| Faucet           | Туре                  | Mono                               |
|                  | No. of Holes Required | 1                                  |
| Connection       | Size (mm)             | DN15                               |
|                  | Size (inches)         | G1/2                               |
| Handle           | Material              | Zinc Die Cast                      |
|                  | Туре                  | Lever                              |
|                  | No. of Handles        | 1                                  |
| Components       | Drain Included        | No                                 |
|                  | Included              | N/A                                |
|                  | Excluded              | N/A                                |
| Spout            | Hose Thread in Spout  | No                                 |
|                  | Dimensions (mm)       | Spout Reach: 97 , Spout Height: 45 |
|                  | Туре                  | Ceramic                            |
| Valve            | Туре                  | Integrated                         |
|                  |                       |                                    |