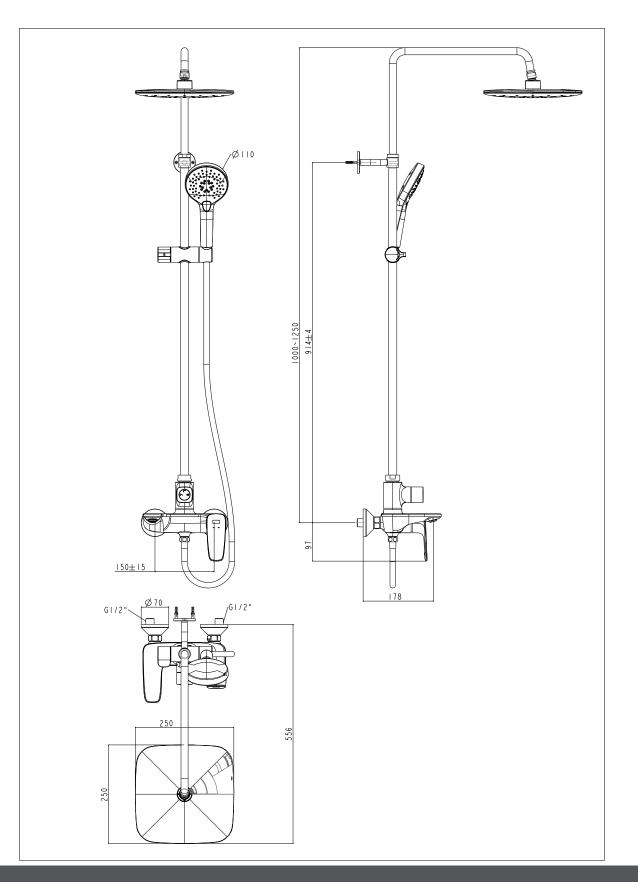

### Signature Exposed Bath&Shower Mixer\_PWS

| Product              | Description                | Signature Exposed Bath & Shower mixer                       |
|----------------------|----------------------------|-------------------------------------------------------------|
|                      | Weight (kg)                | 5.93                                                        |
|                      | Dimensions (mm)            | 556 x 250 x 1350                                            |
|                      | Finish                     | PVD                                                         |
|                      | Flow Rate                  | 7.5 for Spout<br>5.1 for shower head<br>4.6 for hand shower |
|                      | Mounting Location          | Wall Mount                                                  |
| Material & Color     | Material                   | Plastic                                                     |
|                      | Color                      | Warm Sunset                                                 |
| Bathroom Faucet      | Туре                       | Exposed Bath & Shower                                       |
|                      |                            |                                                             |
|                      |                            |                                                             |
| Faucet               | Туре                       | Mixer                                                       |
| Faucet               | Туре                       | Mixer                                                       |
| Faucet<br>Connection | Type<br>Size (mm)          | Mixer<br>G1/2                                               |
|                      |                            |                                                             |
|                      | Size (mm)                  | G1/2                                                        |
| Connection           | Size (mm)<br>Size (inches) | G1/2<br>G1/2                                                |