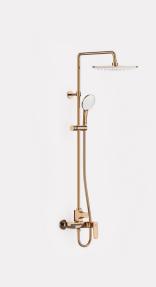

#### **KEY SPECIFICATIONS**

- Product Description: Signature Exposed Bath & Shower mixer
- Bathroom Faucet Type: Exposed Bath & Shower
- Colour: Warm Sunset
- Hand Shower Included: Yes
- Flow Rate: 7.5 for Spout
- 5.1 for shower head
- 4.6 for hand shower

### Signature Exposed Bath&Shower Mixer\_PWS

| Product              | Description                | Signature Exposed Bath & Shower mixer                       |
|----------------------|----------------------------|-------------------------------------------------------------|
|                      | Weight (kg)                | 5.93                                                        |
|                      | Dimensions (mm)            | 556 x 250 x 1350                                            |
|                      | Finish                     | PVD                                                         |
|                      | Flow Rate                  | 7.5 for Spout<br>5.1 for shower head<br>4.6 for hand shower |
|                      | Mounting Location          | Wall Mount                                                  |
| Material & Color     | Material                   | Plastic                                                     |
|                      | Color                      | Warm Sunset                                                 |
| Bathroom Faucet      | Туре                       | Exposed Bath & Shower                                       |
|                      |                            |                                                             |
|                      |                            |                                                             |
| Faucet               | Туре                       | Mixer                                                       |
| Faucet               | Туре                       | Mixer                                                       |
| Faucet<br>Connection | Type<br>Size (mm)          | Mixer<br>G1/2                                               |
|                      |                            |                                                             |
|                      | Size (mm)                  | G1/2                                                        |
| Connection           | Size (mm)<br>Size (inches) | G1/2<br>G1/2                                                |