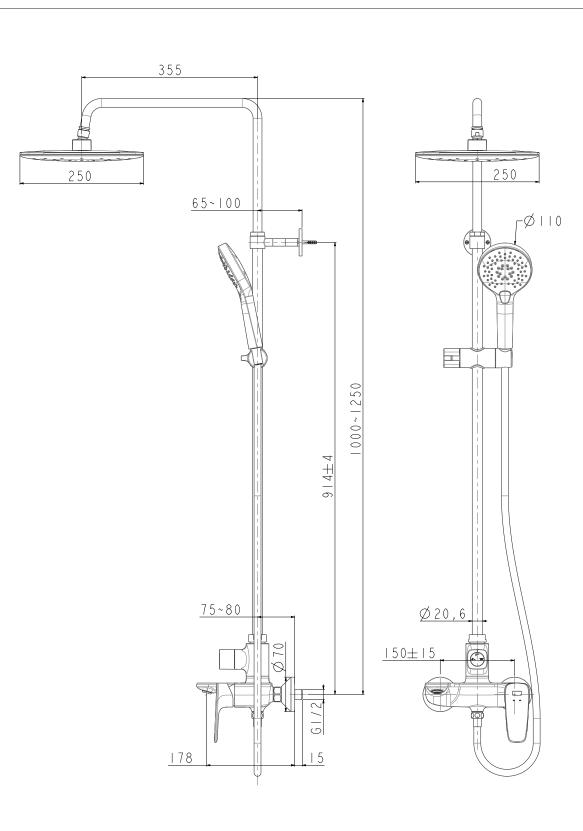

# Signature Exposed Bath & Shower Mixer With Integrated Rain Shower Kit

#### **KEY SPECIFICATIONS**

- Product Description: Signature Exposed Bath & Shower Mixer With Integrated Rain Shower Kit
- Bathroom Faucet Type: Exposed Bath & Shower
- Colour: Chrome
- Hand Shower Included: Yes
- Flow Rate: For spout: 7.5, For shower head: 5.1, For hand shower: 4.6

## Signature Exposed Bath & Shower Mixer With Integrated Rain Shower Kit

| Product          | Description       | Signature Exposed Bath & Shower Mixer<br>With Integrated Rain Shower Kit |
|------------------|-------------------|--------------------------------------------------------------------------|
|                  | Weight (kg)       | 5.93                                                                     |
|                  | Dimensions (mm)   | 1100 x 340 x 183                                                         |
|                  | Finish            | Chrome                                                                   |
|                  | Flow Rate         | For spout: 7.5, For shower head: 5.1, For hand shower: 4.6               |
|                  | Mounting Location | Wall Mount                                                               |
| Material & Color | Material          | Brass                                                                    |
|                  | Color             | Chrome                                                                   |
| Bathroom Faucet  | Туре              | Exposed Bath & Shower                                                    |
|                  |                   |                                                                          |
| Faucet           | Туре              | Mixer                                                                    |
|                  |                   |                                                                          |
| Connection       | Size (mm)         | DN15                                                                     |
|                  | Size (inches)     | G1/2                                                                     |
| Handle           | Material          | Zinc Die Cast                                                            |
|                  | Туре              | Lever                                                                    |
|                  | No. of Handles    | 1                                                                        |

## Signature Exposed Bath & Shower Mixer With Integrated Rain Shower Kit

| Components   | Hand Shower Included     | Yes                                                        |
|--------------|--------------------------|------------------------------------------------------------|
|              | Included                 | Rainshower Kit, Hand Shower, Shower<br>Holder, Shower Hose |
|              | Excluded                 | No                                                         |
| Installation | Number of Holes Required | 2                                                          |
|              |                          |                                                            |
|              |                          |                                                            |