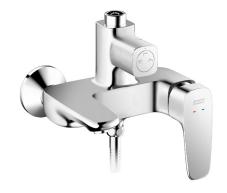

# Signature Exposed Bath & Shower Mixer With Integrated Rain Shower Kit

#### **KEY SPECIFICATIONS**

- Product Description: Signature Exposed Bath & Shower Mixer With Integrated Rain Shower Kit
- Bathroom Faucet Type: Exposed Bath & Shower
- Colour: Chrome
- Hand Shower Included: Yes
- Flow Rate: For spout: 7.5, For shower head: 5.1, For hand shower: 4.6

## Signature Exposed Bath & Shower Mixer With Integrated Rain Shower Kit

| Product          | Description       | Signature Exposed Bath & Shower Mixer<br>With Integrated Rain Shower Kit |
|------------------|-------------------|--------------------------------------------------------------------------|
|                  | Weight (kg)       | 5.93                                                                     |
|                  | Dimensions (mm)   | 1100 x 340 x 183                                                         |
|                  | Finish            | Chrome                                                                   |
|                  | Flow Rate         | For spout: 7.5, For shower head: 5.1, For hand shower: 4.6               |
|                  | Mounting Location | Wall Mount                                                               |
| Material & Color | Material          | Brass                                                                    |
|                  | Color             | Chrome                                                                   |
| Bathroom Faucet  | Туре              | Exposed Bath & Shower                                                    |
|                  |                   |                                                                          |
| Faucet           | Туре              | Mixer                                                                    |
|                  |                   |                                                                          |
| Connection       | Size (mm)         | DN15                                                                     |
|                  | Size (inches)     | G1/2                                                                     |
| Handle           | Material          | Zinc Die Cast                                                            |
|                  | Туре              | Lever                                                                    |
|                  | No. of Handles    | 1                                                                        |