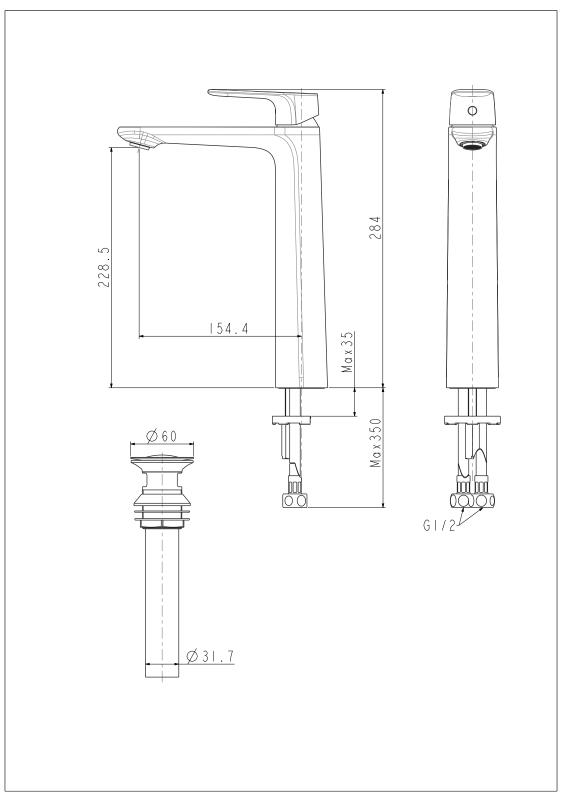

## Signature Single Hole Extended Basin Mixer With Pop-up Drain

| Product          | Description           | Signature Single Hole Extended Basin<br>Mixer with Pop-up Drain |
|------------------|-----------------------|-----------------------------------------------------------------|
|                  | Weight (kg)           | 2.34                                                            |
|                  | Finish                | Chrome                                                          |
|                  | Flow Rate             | 4                                                               |
|                  | Mounting Location     | Deck Mount                                                      |
| Material & Color | Material              | Brass                                                           |
|                  | Color                 | Chrome                                                          |
| Faucet           | Туре                  | Mixer                                                           |
|                  | No. of Holes Required | 1                                                               |
| Connection       | Size (mm)             | DN15                                                            |
|                  | Size (inches)         | G1/2                                                            |
| Handle           | Material              | Zinc Die Cast                                                   |
|                  | Туре                  | Lever                                                           |
|                  | No. of Handles        | 1                                                               |
| Components       | Drain Included        | Yes                                                             |
|                  | Included              | Pop-up Waste                                                    |
|                  | Excluded              | N/A                                                             |
| Spout            | Hose Thread in Spout  | Yes                                                             |
|                  | Dimensions (mm)       | Spout Reach: 154.4, Spout Height: 228.5                         |
|                  | Туре                  | Ceramic                                                         |
| Valve            | Туре                  | Integrated                                                      |
|                  |                       |                                                                 |