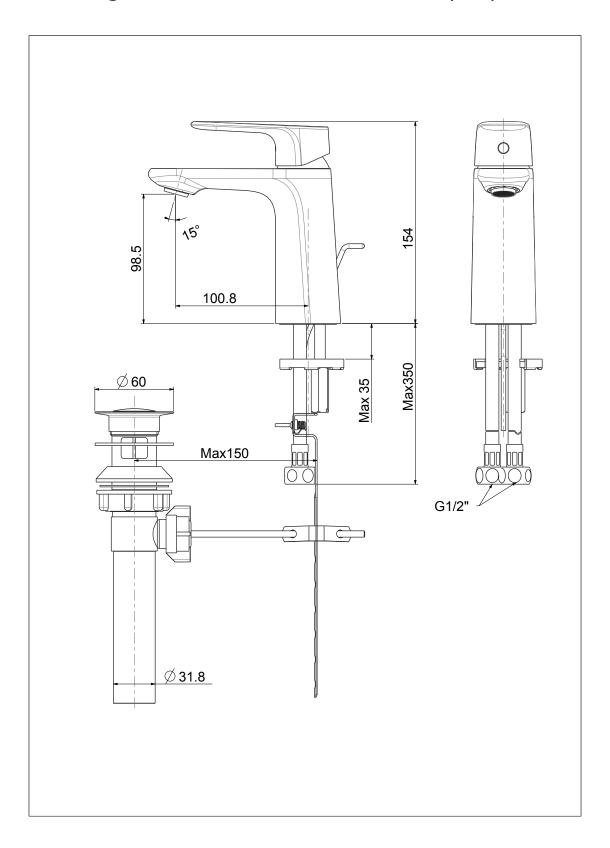

# Signature Single Hole Basin Mixer With Pop-up Drain

| Product          | Description           | Signature Single Hole Basin Mixer with Pop-up Drain |
|------------------|-----------------------|-----------------------------------------------------|
|                  | Weight (kg)           | 1.63                                                |
|                  | Finish                | Chrome                                              |
|                  | Flow Rate             | 4                                                   |
|                  | Mounting Location     | Deck Mount                                          |
| Material & Color | Material              | Brass                                               |
|                  | Color                 | Chrome                                              |
| Faucet           | Туре                  | Mixer                                               |
|                  | No. of Holes Required | 1                                                   |
| Connection       | Size (mm)             | DN15                                                |
|                  | Size (inches)         | G1/2                                                |
| Handle           | Material              | Zinc Die Cast                                       |
|                  | Туре                  | Lever                                               |
|                  | No. of Handles        | 1                                                   |
| Components       | Drain Included        | Yes                                                 |
|                  | Included              | Pop-up Waste                                        |
|                  | Excluded              | N/A                                                 |
| Spout            | Hose Thread in Spout  | Yes                                                 |
|                  | Dimensions (mm)       | Spout Reach: 100.8, Spout Height: 98.5              |
|                  | Туре                  | Ceramic                                             |
| Valve            | Туре                  | Integrated                                          |
|                  |                       |                                                     |