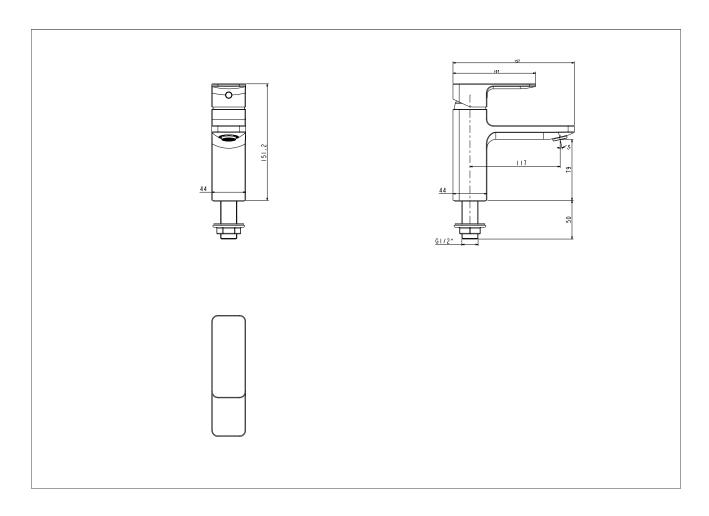

# Acacia E Basin mono\_Matt Black

| Product          | Description           | Single-Hole Basin Mono Faucet   |
|------------------|-----------------------|---------------------------------|
|                  | Weight (kg)           | 1.4                             |
|                  | Finish                | Powder Coating                  |
|                  | Flow Rate             | 3.8                             |
|                  | Mounting Location     | Deck Mount                      |
| Material & Color | Material              | Brass                           |
|                  | Color                 | Black                           |
| Faucet           | Туре                  | Mono                            |
|                  | No. of Holes Required | 1                               |
| Connection       | Size (mm)             | 21                              |
|                  | Size (inches)         | G1/2                            |
| Handle           | Material              | Zinc Die Cast                   |
|                  | Туре                  | Lever                           |
|                  | No. of Handles        | 1                               |
| Components       | Drain Included        | No                              |
|                  | Included              | N/A                             |
|                  | Excluded              | N/A                             |
| Spout            | Hose Thread in Spout  | No                              |
|                  | Dimensions (mm)       | Spout Reach 117 Spout Height 99 |
|                  | Туре                  | Ceramic                         |
| Valve            | Туре                  | Standard                        |
|                  |                       |                                 |