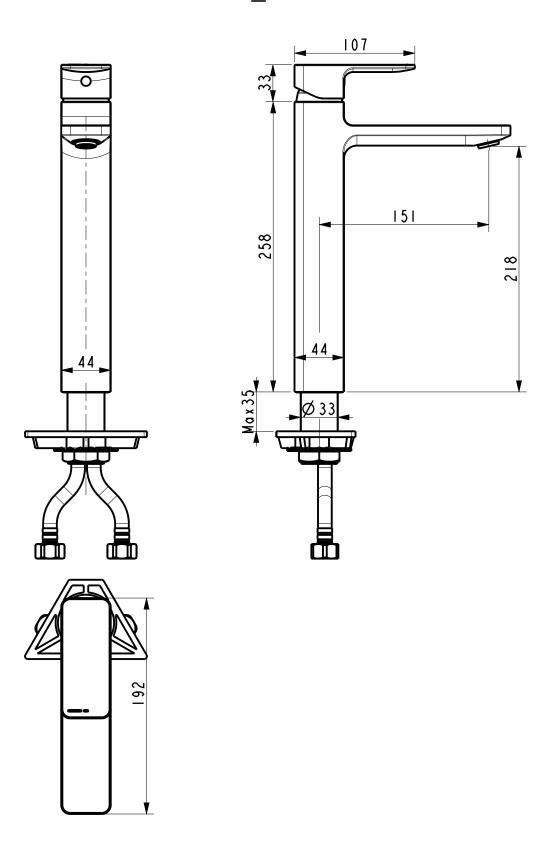

## FFAS1302-101DA0BF0 Acacia\_test Acacia E SH SL vessel mixer\_PWS

| Product          | Description           | Single-Hole Extend Vessel Mixer Faucet |
|------------------|-----------------------|----------------------------------------|
|                  | Weight (kg)           | 3.4                                    |
|                  | Finish                | PVD                                    |
|                  | Flow Rate             | 5.2                                    |
|                  | Mounting Location     | Deck Mount                             |
| Material & Color | Material              | Brass                                  |
|                  | Color                 | Warm Sunset                            |
| Faucet           | Туре                  | Mixer                                  |
|                  | No. of Holes Required | 1                                      |
| Connection       | Size (mm)             | 21                                     |
|                  | Size (inches)         | G1/2                                   |
| Handle           | Material              | Zinc Die Cast                          |
|                  | Туре                  | Lever                                  |
|                  | No. of Handles        | 1                                      |
| Components       | Drain Included        | Yes                                    |
|                  | Included              | Click Drain                            |
|                  | Excluded              | N/A                                    |
| Spout            | Hose Thread in Spout  | Yes                                    |
|                  | Dimensions (mm)       | Spout Reach 151 Spout Height 218       |
|                  | Туре                  | Ceramic                                |
| Valve            | Туре                  | Standard                               |
|                  |                       |                                        |