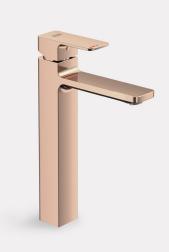

#### **KEY SPECIFICATIONS**

- Product Description: Single-Hole Extend Vessel Mixer Faucet
- Colour: Warm Sunset
- Faucet Type: Mixer
- No. of Faucet Holes Required: 1
- Flow Rate: 5.2
- Is Drain Included: Yes
- Connection Size (inches): G1/2

## FFAS1302-101DA0BF0 Acacia\_test Acacia E SH SL vessel mixer\_PWS

| Product          | Description           | Single-Hole Extend Vessel Mixer Faucet |
|------------------|-----------------------|----------------------------------------|
|                  | Weight (kg)           | 3.4                                    |
|                  | Finish                | PVD                                    |
|                  | Flow Rate             | 5.2                                    |
|                  | Mounting Location     | Deck Mount                             |
| Material & Color | Material              | Brass                                  |
|                  | Color                 | Warm Sunset                            |
| Faucet           | Туре                  | Mixer                                  |
|                  | No. of Holes Required | 1                                      |
| Connection       | Size (mm)             | 21                                     |
|                  | Size (inches)         | G1/2                                   |
| Handle           | Material              | Zinc Die Cast                          |
|                  | Туре                  | Lever                                  |
|                  | No. of Handles        | 1                                      |
| Components       | Drain Included        | Yes                                    |
|                  | Included              | Click Drain                            |
|                  | Excluded              | N/A                                    |
| Spout            | Hose Thread in Spout  | Yes                                    |
|                  | Dimensions (mm)       | Spout Reach 151 Spout Height 218       |
|                  | Туре                  | Ceramic                                |
| Valve            | Туре                  | Standard                               |
|                  |                       |                                        |