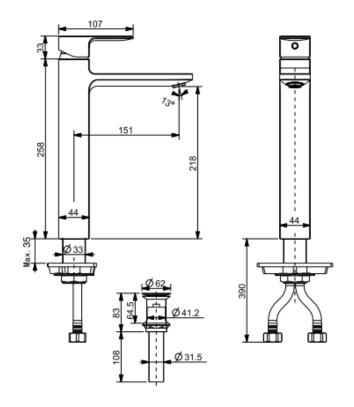

## FFAS1302-101500BF0 Acacia Evolution Acacia E SH SL vessel mixer

| Product          | Description           | Acacia Evolution Extended Basin Mixer<br>with Pop-up Drain |
|------------------|-----------------------|------------------------------------------------------------|
|                  | Weight (kg)           | 2.61                                                       |
|                  | Finish                | Chrome                                                     |
|                  | Flow Rate             | 5.4                                                        |
|                  | Mounting Location     | Deck Mount                                                 |
| Material & Color | Material              | Brass                                                      |
|                  | Color                 | Chrome                                                     |
| Faucet           | Туре                  | Mixer                                                      |
|                  | No. of Holes Required | 1                                                          |
| Connection       | Size (mm)             | DN15                                                       |
|                  | Size (inches)         | G1/2                                                       |
| Handle           | Material              | Zinc Die Cast                                              |
|                  | Туре                  | Lever                                                      |
|                  | No. of Handles        | 1                                                          |
| Components       | Drain Included        | Yes                                                        |
|                  | Included              | N/A                                                        |
|                  | Excluded              | N/A                                                        |
| Spout            | Hose Thread in Spout  | Yes                                                        |
|                  | Dimensions (mm)       | Spout Reach: 151 , Spout Height: 218                       |
|                  | Туре                  | Ceramic                                                    |
| Valve            | Туре                  | Integrated                                                 |
|                  |                       |                                                            |