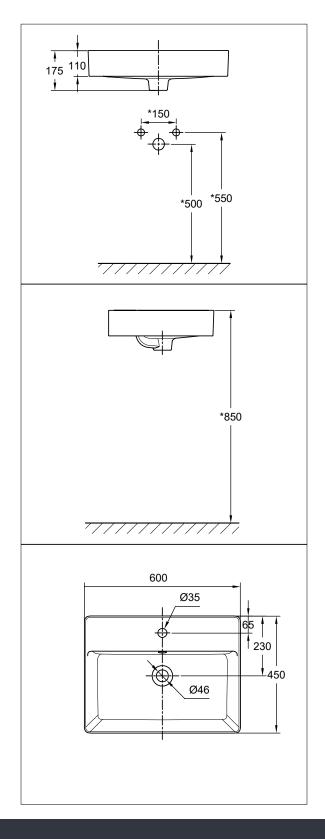

#### **KEY SPECIFICATIONS**

- Installation Type: Vessel
- Product Dimensions: 600\*450\*110 mm
- Material: Fine Fire Clay
- Color: White Heat II
- · Overflow Hole: With
- Faucet Ledge: Yes
- · Included Components: FCR metal drainage