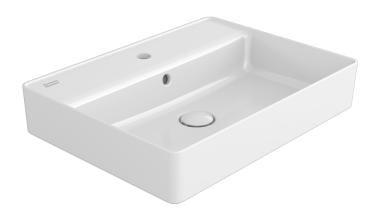

# Acacia SupaSleek Vessel 600mm with deck

#### **KEY SPECIFICATIONS**

- Installation Type: Vessel
- Product Dimensions: 600\*450\*110 mm
- Material: Fine Fire Clay
- Color: White Heat II
- · Overflow Hole: With
- Faucet Ledge: Yes
- · Included Components: FCR metal drainage