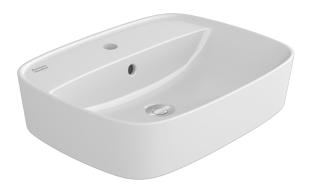

# Signature 550mm Vessel w Deck single hole(Asia)

Wash Basin

#### **KEY SPECIFICATIONS**

- Installation Type: Vessel
- Product Dimensions: 550\*430\*125 mm
- · Material: Vitreous China
- · Color: White
- · Overflow Hole: With
- · Faucet Ledge: Yes
- Included Components: N/A