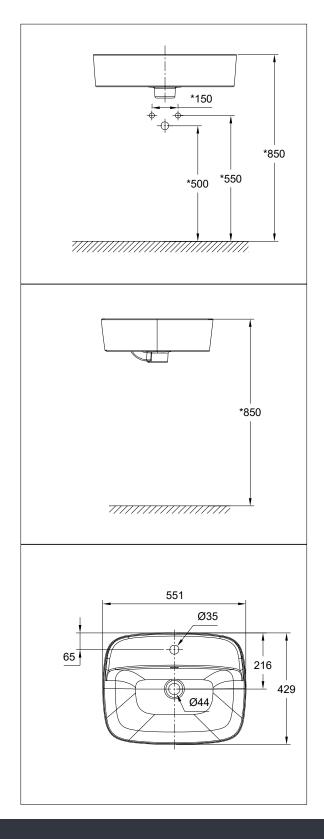

#### **KEY SPECIFICATIONS**

- Installation Type: Vessel
- Product Dimensions: 550\*430\*125 mm
- · Material: Vitreous China
- · Color: White
- · Overflow Hole: With
- · Faucet Ledge: Yes
- Included Components: N/A

# Signature 550mm Vessel w Deck single hole(Asia)

Wash Basin

| Item                 | Description                           | N/A            |
|----------------------|---------------------------------------|----------------|
| Installation         | Туре                                  | Vessel         |
|                      | 7)                                    |                |
| Dimensions           | Product (mm)                          | 550*430*125 mm |
|                      |                                       |                |
| Material & Color     | Material                              | Vitreous China |
|                      | Color                                 | White          |
|                      |                                       |                |
| Features             | Overflow Hole                         | With           |
| Features             | Overflow Hole Faucet Ledge            | With           |
| Features  Components |                                       |                |
|                      | Faucet Ledge                          | Yes            |
|                      | Faucet Ledge                          | Yes            |
| Components           | Faucet Ledge<br>Included              | Yes<br>N/A     |
| Components           | Faucet Ledge Included Net Weight (kg) | Yes N/A 16 kg  |