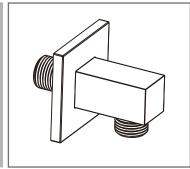

# American Standard

FFAS9142-000XXXBT0

FFAS9142-000XXXBF0

Wall Outlet - Square (G1/2")

XXX = AL0 / A00 / DA0 / GL0 / 440 / 500