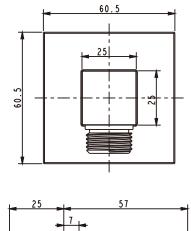

--------------|----------|
|     |             | CHECKED |        |          | REF PVD英文说明书 |                    |                         |          |
|     |             |         |        | APPROVED |              |                    | FFAS9142-000XXXBF0(BT0) |          |
|     |             |         |        | SCALE    | MATERIAL     | WEIGHT             | DWG NO.                 | American |
| REV | DESCRIPTION | DATE    | NAME   |          |              |                    | FF1-CN521K00620899      | Standard |

To ensure that your installation proceeds smoothly, please read this instructions carefully before you begin.

# American Standard

FFAS9142-000XXXBT0

FFAS9142-000XXXBF0

Wall Outlet - Square (G1/2")

XXX = AL0 / A00 / DA0 / GL0 / 440 / 500





### Dimension

Unit: mm





## Installation



- Consult the dimension drawing and lay the pipes.
- \* Wash and clean the water supply pipeline.





### Parts List



#### Notice

Remove all impurity in pipes before beginning to avoid clogging. Connect faucet pipes

When you repair the faucet you will need to shut off hot/cold water supply by closing the water supply.

#### Conditions for use

- \* Water pressure condition: 0.1MPa~0.75MPa (Recommended: 0.1MPa~0.5Mpa)
- \* Environment Temperature: 1°C~55°C
- \* Not for use as a steam outlet.

#### Cleaning the surface of faucet

- \* Rinse the product with clean water.
- \* Dry with soft cotton flannel cloth.
- \* Do not clean the product with acid, polish, abrasives, harsh cleaners, or cloth with a harsh surface as these products may damage the finish.