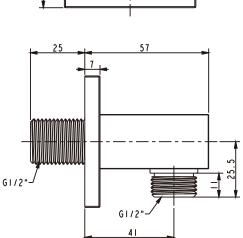

------------|----------|
|     |             | CHECKED |        |          | REF PVD英文说明书 |                    |                         |          |
|     |             |         |        | APPROVED |              |                    | FFAS9142-000XXXBF0(BT0) |          |
|     |             |         |        | SCALE    | MATERIAL     | WEIGHT             | DWG NO.                 | American |
| REV | DESCRIPTION | DATE    | NAME   |          |              |                    | FF1-CN521K00620899      | Standard |

To ensure that your installation proceeds smoothly, please read this instructions carefully before you begin.

# American Standard

FFAS9142-000XXXBT0

FFAS9142-000XXXBF0

Wall Outlet - Square (G1/2")

XXX = AL0 / A00 / DA0 / GL0 / 440 / 500





### Dimension

Unit: mm





## Installation



- Consult the dimension drawing and lay the pipes.
- \* Wash and clean the water supply pipeline.





### Parts List



#### Notice

Remove all impurity in pipes before beginning to avoid clogging. Connect faucet pipes

When you repair the faucet you will need to shut off hot/cold water supply by closing the water supply.

#### Conditions for use

- \* Water pressure condition: 0.1MPa~0.75MPa (Recommended: 0.1MPa~0.5Mpa)
- \* Environment Temperature: 1°C~55°C
- \* Not for use as a steam outlet.

#### Cleaning the surface of faucet

- \* Rinse the product with clean water.
- \* Dry with soft cotton flannel cloth.
- \* Do not clean the product with acid, polish, abrasives, harsh cleaners, or cloth with a harsh surface as these products may damage the finish.