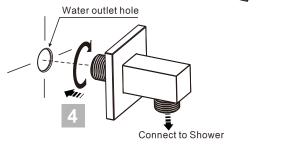

## Installation

- Consult the dimension drawing and lay the pipes.
- \* Wash and clean the water supply pipeline.

#### Notice

Remove all impurity in pipes before beginning to avoid clogging. Connect faucet pipes

When you repair the faucet you will need to shut off hot/cold water supply by closing the water supply.