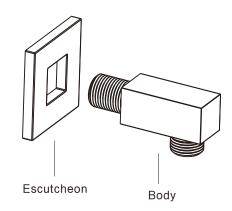

|
|     |             |         |        | APPROVED |              |                    | FFAS9142-000XXXBF0(BT0) |          |
|     |             |         |        | SCALE    | MATERIAL     | WEIGHT             | DWG NO.                 | American |
| REV | DESCRIPTION | DATE    | NAME   |          |              |                    | FF1-CN521K00620899      | Standard |

To ensure that your installation proceeds smoothly, please read this instructions carefully before you begin.

# American Standard

FFAS9142-000XXXBT0

FFAS9142-000XXXBF0

Wall Outlet - Square (G1/2")

XXX = AL0 / A00 / DA0 / GL0 / 440 / 500





### Dimension

Unit: mm





## Installation



- Consult the dimension drawing and lay the pipes.
- \* Wash and clean the water supply pipeline.





### Parts List



#### Notice

Remove all impurity in pipes before beginning to avoid clogging. Connect faucet pipes

When you repair the faucet you will need to shut off hot/cold water supply by closing the water supply.

#### Conditions for use

- \* Water pressure condition: 0.1MPa~0.75MPa (Recommended: 0.1MPa~0.5Mpa)
- \* Environment Temperature: 1°C~55°C
- \* Not for use as a steam outlet.

#### Cleaning the surface of faucet

- \* Rinse the product with clean water.
- \* Dry with soft cotton flannel cloth.
- \* Do not clean the product with acid, polish, abrasives, harsh cleaners, or cloth with a harsh surface as these products may damage the finish.