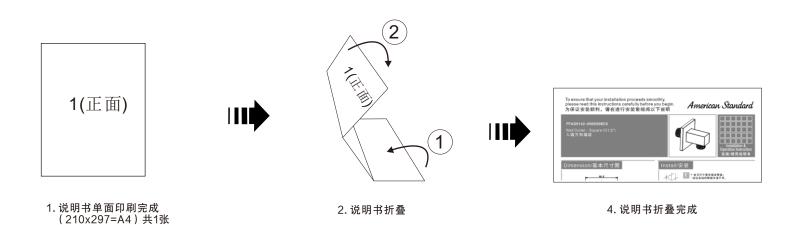

#### 制作说明:

- 1. 说明书完成的尺寸: 210\*100
- 2. 材料: 80克的白色纸 3. 印刷说明: 说明书为210x297(A4) 单面印刷,并折叠成210x100大小完成(详看图示)
- 4. 印刷颜色: 灰度
- 5. 印刷时,内容准确,清晰,墨色均匀,表面清洁。

|     |             |         | DESIGN | 黄卓桓      | 2023.08.10   | TITLE Instructions |                         |          |
|-----|-------------|---------|--------|----------|--------------|--------------------|-------------------------|----------|
|     |             | CHECKED |        |          | REF PVD英文说明书 |                    |                         |          |
|     |             |         |        | APPROVED |              |                    | FFAS9142-000XXXBF0(BT0) |          |
|     |             |         |        | SCALE    | MATERIAL     | WEIGHT             | DWG NO.                 | American |
| REV | DESCRIPTION | DATE    | NAME   |          |              |                    | FF1-CN521K00620899      | Standard |