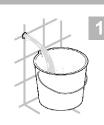

## Installation

- Consult the dimension drawing and lay the pipes.
- \* Wash and clean the water supply pipeline.

#### Notice

Remove all impurity in pipes before beginning to avoid clogging. Connect faucet pipes

When you repair the faucet you will need to shut off hot/cold water supply by closing the water supply.