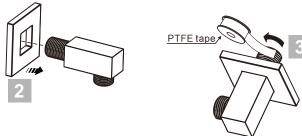

## Installation

- Consult the dimension drawing and lay the pipes.
- \* Wash and clean the water supply pipeline.

#### Notice

Remove all impurity in pipes before beginning to avoid clogging. Connect faucet pipes

When you repair the faucet you will need to shut off hot/cold water supply by closing the water supply.