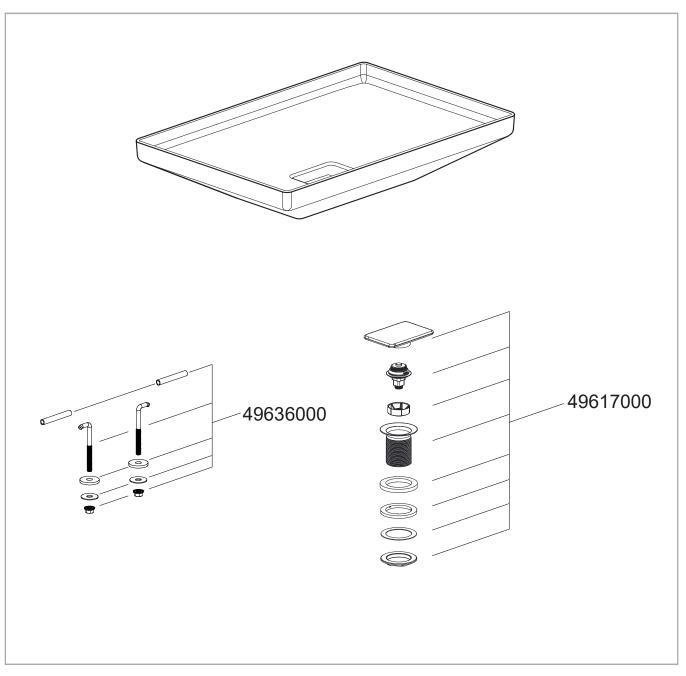

## 注意事项

- 1.本产品不得在0℃以下水的环境中使用。
- 2. 用户不得随意加工, 更改产品形状及规格尺寸。
- 3. 使用产品时应避免重力撞击产品,以防产品损坏和伤及人身安全。
- 4. 所有不按安装说明进行操作导致产品损坏的一切后果本公司恕不负责!
- 5. 在产品安装位涂抹矽胶,禁止使用环氧树脂胶或硬化后体积变大的密封材料。矽胶不在提供范围内。
- 6. 请注意本台盆无溢水孔设计,并将有两种配套的下水装置——常开式下水装置(圆形49623000)以及弹跳式下水装置(圆形49616000,方形49617000)。我们推荐您选择安装常开式下水装置。如果您选择安装弹跳式下水装置,请注意,当您一直开着水龙头、在台盆中蓄水、或者发生管道问题(如排水管堵塞)时,可能会有水溢出台盆,从而导致您的财产受损。请您务必采取一切必要措施来防止此类情况发生。

## Important Notice

- 1. This product may not be used below 0°C.
- 2. This product cannot be alter or change in any method/ways by end user including shape/size/material/specification on the product.
- 3. Heavy impacts on the products will cause damages to the products and may cause personal injuries.
- 4. Our company disclaims any liability for special, incidental or consequential damages result from breaking the operation guidelines.
- 5. Apply silicone to the product installation area. It is prohibited to use epoxy resin or sealing material with volume increase after hardening as the sealant. Silicone is not supplied in the packaging.
- 6. Please note this is a basin that has been designed without an overflow hole, and there are 2 waste set options a free flow waste set (49623000 for round) and a push open waste set (49616000 for round, and 49617000 for rectangle). We recommend and have previously recommended that you choose the free flow waste set option. Please note that in the event you choose the push open waste set for this basin, and in the event you leave the faucet running, or if you store water in the product, or in the event of plumbing issues occurring (such as the blockage of drainpipes), there may be a chance of water overflowing thereby resulting in damage to your property. Please do take all necessary steps to prevent such situations from occurring.

## Lưu ý quan trọng

- 1. Không sử dụng sản phẩm này ở nhiệt đô dưới 0°C.
- 2. Không được thay đổi sản phẩm này dưới bất kỳ phương pháp/ cách thức nào bao gồm hình dạng/ kích thước/ chất liệu/ thông số kỹ thuật trên sản phẩm.
- 3. Các tác động mạnh lên sản phẩm sẽ là nguyên nhân gây ra hư hỏng sản phẩm và có thể gây thương tích cho người sử dụng.
- 4. Công ty chúng tôi sẽ không có bất kỳ trách nhiệm pháp lý nào đối với các thiệt hại đặc biệt, ngẫu nhiên hoặc là hậu quả do không tuân thủ các hướng dẫn.
- 5.Bôi keo silicone vào vị trí lắp đặt sản phẩm. Không được sử dụng nhựa epoxy hoặc các vật liệu làm kín khác, như vậy có thể khiến kích thước mối nối tăng lên sau khi chất kết dính khô lại, đông cứng. Keo silicone không bao gồm trong sản phẩm.
- 6. Xin vui lòng lưu ý sản phẩm này được thiết kế không có lỗ chảy tràn. Có 2 tùy chọn cho bộ xả thải Bộ xả thải chảy tự do (49623000 dạng hình tròn) và Bộ xả thải nhấn mở (49616000 dạng hình tròn, 49617000 dạng hình chữ nhật).
- Chúng tôi khuyến nghị bạn nên lựa chọn Bộ xả thải chảy tự do. Trong trường hợp bạn chọn Bộ xả thải nhấn mở cho chậu rửa này, bạn nên lưu ý rằng khi bạn quên tắt vòi nước chảy; hoặc khi bạn muốn chứa nước trong chậu; hoặc trong trường hợp có sự cố đường ống nước xảy ra (như tắc nghẽn đường ống thải), có thể có khả năng tràn nước dẫn đến hư hỏng tài sản. Xin hãy thực hiện đầy đủ những bước cần thiết để ngăn ngừa các tình huống như vậy xảy ra.