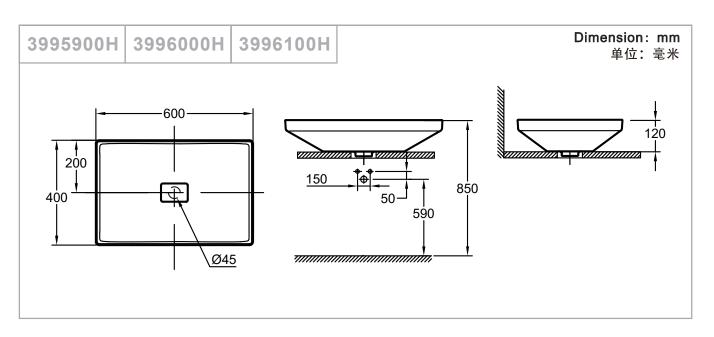

## 注意事项

- 1.本产品不得在0℃以下水的环境中使用。
- 2. 用户不得随意加工, 更改产品形状及规格尺寸。
- 3. 使用产品时应避免重力撞击产品,以防产品损坏和伤及人身安全。
- 4. 所有不按安装说明进行操作导致产品损坏的一切后果本公司恕不负责!
- 5. 在产品安装位涂抹矽胶,禁止使用环氧树脂胶或硬化后体积变大的密封材料。矽胶不在提供范围内。
- 6. 请注意本台盆无溢水孔设计,并将有两种配套的下水装置——常开式下水装置(圆形49623000)以及弹跳式下水装置(圆形49616000,方形49617000)。我们推荐您选择安装常开式下水装置。如果您选择安装弹跳式下水装置,请注意,当您一直开着水龙头、在台盆中蓄水、或者发生管道问题(如排水管堵塞)时,可能会有水溢出台盆,从而导致您的财产受损。请您务必采取一切必要措施来防止此类情况发生。

## Important Notice

- 1. This product may not be used below 0°C.
- 2. This product cannot be alter or change in any method/ways by end user including shape/size/material/specification on the product.
- 3. Heavy impacts on the products will cause damages to the products and may cause personal injuries.
- 4. Our company disclaims any liability for special, incidental or consequential damages result from breaking the operation guidelines.
- 5. Apply silicone to the product installation area. It is prohibited to use epoxy resin or sealing material with volume increase after hardening as the sealant. Silicone is not supplied in the packaging.
- 6. Please note this is a basin that has been designed without an overflow hole, and there are 2 waste set options a free flow waste set (49623000 for round) and a push open waste set (49616000 for round, and 49617000 for rectangle). We recommend and have previously recommended that you choose the free flow waste set option. Please note that in the event you choose the push open waste set for this basin, and in the event you leave the faucet running, or if you store water in the product, or in the event of plumbing issues occurring (such as the blockage of drainpipes), there may be a chance of water overflowing thereby resulting in damage to your property. Please do take all necessary steps to prevent such situations from occurring.

## Lưu ý quan trọng

- 1. Không sử dụng sản phẩm này ở nhiệt đô dưới 0°C.
- 2. Không được thay đổi sản phẩm này dưới bất kỳ phương pháp/ cách thức nào bao gồm hình dạng/ kích thước/ chất liệu/ thông số kỹ thuật trên sản phẩm.
- 3. Các tác động mạnh lên sản phẩm sẽ là nguyên nhân gây ra hư hỏng sản phẩm và có thể gây thương tích cho người sử dụng.
- 4. Công ty chúng tôi sẽ không có bất kỳ trách nhiệm pháp lý nào đối với các thiệt hại đặc biệt, ngẫu nhiên hoặc là hậu quả do không tuân thủ các hướng dẫn.
- 5.Bôi keo silicone vào vị trí lắp đặt sản phẩm. Không được sử dụng nhựa epoxy hoặc các vật liệu làm kín khác, như vậy có thể khiến kích thước mối nối tăng lên sau khi chất kết dính khô lại, đông cứng. Keo silicone không bao gồm trong sản phẩm.
- 6. Xin vui lòng lưu ý sản phẩm này được thiết kế không có lỗ chảy tràn. Có 2 tùy chọn cho bộ xả thải Bộ xả thải chảy tự do (49623000 dạng hình tròn) và Bộ xả thải nhấn mở (49616000 dạng hình tròn, 49617000 dạng hình chữ nhật).
- Chúng tôi khuyến nghị bạn nên lựa chọn Bộ xả thải chảy tự do. Trong trường hợp bạn chọn Bộ xả thải nhấn mở cho chậu rửa này, bạn nên lưu ý rằng khi bạn quên tắt vòi nước chảy; hoặc khi bạn muốn chứa nước trong chậu; hoặc trong trường hợp có sự cố đường ống nước xảy ra (như tắc nghẽn đường ống thải), có thể có khả năng tràn nước dẫn đến hư hỏng tài sản. Xin hãy thực hiện đầy đủ những bước cần thiết để ngăn ngừa các tình huống như vậy xảy ra.