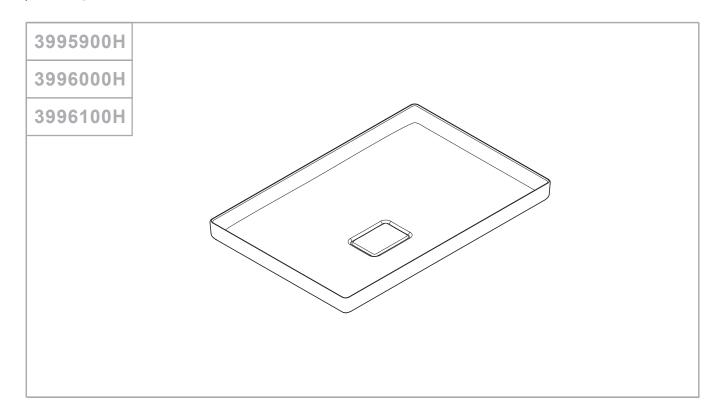

## 注意事项

- 1.本产品不得在0℃以下水的环境中使用。
- 2. 用户不得随意加工, 更改产品形状及规格尺寸。
- 3. 使用产品时应避免重力撞击产品,以防产品损坏和伤及人身安全。
- 4. 所有不按安装说明进行操作导致产品损坏的一切后果本公司恕不负责!
- 5. 在产品安装位涂抹矽胶,禁止使用环氧树脂胶或硬化后体积变大的密封材料。矽胶不在提供范围内。
- 6. 请注意本台盆无溢水孔设计,并将有两种配套的下水装置——常开式下水装置(圆形49623000)以及弹跳式下水装置(圆形49616000,方形49617000)。我们推荐您选择安装常开式下水装置。如果您选择安装弹跳式下水装置,请注意,当您一直开着水龙头、在台盆中蓄水、或者发生管道问题(如排水管堵塞)时,可能会有水溢出台盆,从而导致您的财产受损。请您务必采取一切必要措施来防止此类情况发生。

## Important Notice

- 1. This product may not be used below 0°C.
- 2. This product cannot be alter or change in any method/ways by end user including shape/size/material/specification on the product.
- 3. Heavy impacts on the products will cause damages to the products and may cause personal injuries.
- 4. Our company disclaims any liability for special, incidental or consequential damages result from breaking the operation guidelines.
- 5. Apply silicone to the product installation area. It is prohibited to use epoxy resin or sealing material with volume increase after hardening as the sealant. Silicone is not supplied in the packaging.
- 6. Please note this is a basin that has been designed without an overflow hole, and there are 2 waste set options a free flow waste set (49623000 for round) and a push open waste set (49616000 for round, and 49617000 for rectangle). We recommend and have previously recommended that you choose the free flow waste set option. Please note that in the event you choose the push open waste set for this basin, and in the event you leave the faucet running, or if you store water in the product, or in the event of plumbing issues occurring (such as the blockage of drainpipes), there may be a chance of water overflowing thereby resulting in damage to your property. Please do take all necessary steps to prevent such situations from occurring.

## Lưu ý quan trọng

- 1. Không sử dụng sản phẩm này ở nhiệt đô dưới 0°C.
- 2. Không được thay đổi sản phẩm này dưới bất kỳ phương pháp/ cách thức nào bao gồm hình dạng/ kích thước/ chất liệu/ thông số kỹ thuật trên sản phẩm.
- 3. Các tác động mạnh lên sản phẩm sẽ là nguyên nhân gây ra hư hỏng sản phẩm và có thể gây thương tích cho người sử dụng.
- 4. Công ty chúng tôi sẽ không có bất kỳ trách nhiệm pháp lý nào đối với các thiệt hại đặc biệt, ngẫu nhiên hoặc là hậu quả do không tuân thủ các hướng dẫn.
- 5.Bôi keo silicone vào vị trí lắp đặt sản phẩm. Không được sử dụng nhựa epoxy hoặc các vật liệu làm kín khác, như vậy có thể khiến kích thước mối nối tăng lên sau khi chất kết dính khô lại, đông cứng. Keo silicone không bao gồm trong sản phẩm.
- 6. Xin vui lòng lưu ý sản phẩm này được thiết kế không có lỗ chảy tràn. Có 2 tùy chọn cho bộ xả thải Bộ xả thải chảy tự do (49623000 dạng hình tròn) và Bộ xả thải nhấn mở (49616000 dạng hình tròn, 49617000 dạng hình chữ nhật).
- Chúng tôi khuyến nghị bạn nên lựa chọn Bộ xả thải chảy tự do. Trong trường hợp bạn chọn Bộ xả thải nhấn mở cho chậu rửa này, bạn nên lưu ý rằng khi bạn quên tắt vòi nước chảy; hoặc khi bạn muốn chứa nước trong chậu; hoặc trong trường hợp có sự cố đường ống nước xảy ra (như tắc nghẽn đường ống thải), có thể có khả năng tràn nước dẫn đến hư hỏng tài sản. Xin hãy thực hiện đầy đủ những bước cần thiết để ngăn ngừa các tình huống như vậy xảy ra.