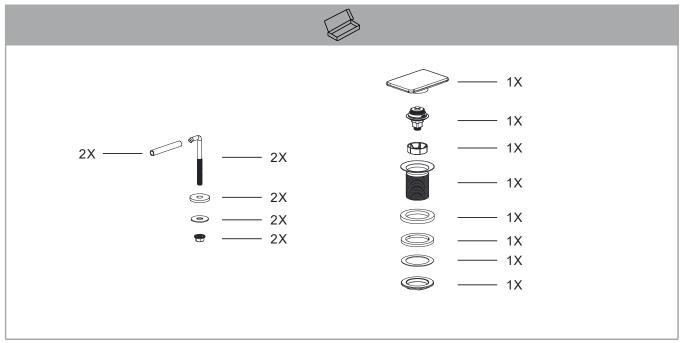

## 注意事项

- 1.本产品不得在0℃以下水的环境中使用。
- 2. 用户不得随意加工, 更改产品形状及规格尺寸。
- 3. 使用产品时应避免重力撞击产品,以防产品损坏和伤及人身安全。
- 4. 所有不按安装说明进行操作导致产品损坏的一切后果本公司恕不负责!
- 5. 在产品安装位涂抹矽胶,禁止使用环氧树脂胶或硬化后体积变大的密封材料。矽胶不在提供范围内。
- 6. 请注意本台盆无溢水孔设计,并将有两种配套的下水装置——常开式下水装置(圆形49623000)以及弹跳式下水装置(圆形49616000,方形49617000)。我们推荐您选择安装常开式下水装置。如果您选择安装弹跳式下水装置,请注意,当您一直开着水龙头、在台盆中蓄水、或者发生管道问题(如排水管堵塞)时,可能会有水溢出台盆,从而导致您的财产受损。请您务必采取一切必要措施来防止此类情况发生。

## Important Notice

- 1. This product may not be used below 0°C.
- 2. This product cannot be alter or change in any method/ways by end user including shape/size/material/specification on the product.
- 3. Heavy impacts on the products will cause damages to the products and may cause personal injuries.
- 4. Our company disclaims any liability for special, incidental or consequential damages result from breaking the operation guidelines.
- 5. Apply silicone to the product installation area. It is prohibited to use epoxy resin or sealing material with volume increase after hardening as the sealant. Silicone is not supplied in the packaging.
- 6. Please note this is a basin that has been designed without an overflow hole, and there are 2 waste set options a free flow waste set (49623000 for round) and a push open waste set (49616000 for round, and 49617000 for rectangle). We recommend and have previously recommended that you choose the free flow waste set option. Please note that in the event you choose the push open waste set for this basin, and in the event you leave the faucet running, or if you store water in the product, or in the event of plumbing issues occurring (such as the blockage of drainpipes), there may be a chance of water overflowing thereby resulting in damage to your property. Please do take all necessary steps to prevent such situations from occurring.

## Lưu ý quan trọng

- 1. Không sử dụng sản phẩm này ở nhiệt đô dưới 0°C.
- 2. Không được thay đổi sản phẩm này dưới bất kỳ phương pháp/ cách thức nào bao gồm hình dạng/ kích thước/ chất liệu/ thông số kỹ thuật trên sản phẩm.
- 3. Các tác động mạnh lên sản phẩm sẽ là nguyên nhân gây ra hư hỏng sản phẩm và có thể gây thương tích cho người sử dụng.
- 4. Công ty chúng tôi sẽ không có bất kỳ trách nhiệm pháp lý nào đối với các thiệt hại đặc biệt, ngẫu nhiên hoặc là hậu quả do không tuân thủ các hướng dẫn.
- 5.Bôi keo silicone vào vị trí lắp đặt sản phẩm. Không được sử dụng nhựa epoxy hoặc các vật liệu làm kín khác, như vậy có thể khiến kích thước mối nối tăng lên sau khi chất kết dính khô lại, đông cứng. Keo silicone không bao gồm trong sản phẩm.
- 6. Xin vui lòng lưu ý sản phẩm này được thiết kế không có lỗ chảy tràn. Có 2 tùy chọn cho bộ xả thải Bộ xả thải chảy tự do (49623000 dạng hình tròn) và Bộ xả thải nhấn mở (49616000 dạng hình tròn, 49617000 dạng hình chữ nhật).
- Chúng tôi khuyến nghị bạn nên lựa chọn Bộ xả thải chảy tự do. Trong trường hợp bạn chọn Bộ xả thải nhấn mở cho chậu rửa này, bạn nên lưu ý rằng khi bạn quên tắt vòi nước chảy; hoặc khi bạn muốn chứa nước trong chậu; hoặc trong trường hợp có sự cố đường ống nước xảy ra (như tắc nghẽn đường ống thải), có thể có khả năng tràn nước dẫn đến hư hỏng tài sản. Xin hãy thực hiện đầy đủ những bước cần thiết để ngăn ngừa các tình huống như vậy xảy ra.