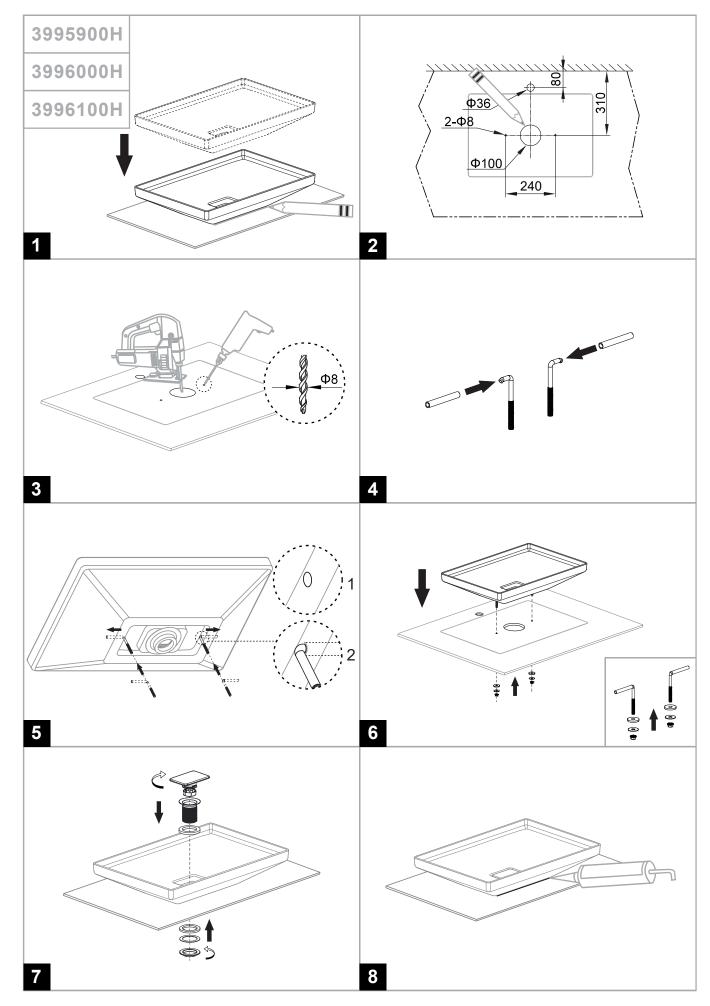

## 注意事项

- 1.本产品不得在0℃以下水的环境中使用。
- 2. 用户不得随意加工, 更改产品形状及规格尺寸。
- 3. 使用产品时应避免重力撞击产品,以防产品损坏和伤及人身安全。
- 4. 所有不按安装说明进行操作导致产品损坏的一切后果本公司恕不负责!
- 5. 在产品安装位涂抹矽胶,禁止使用环氧树脂胶或硬化后体积变大的密封材料。矽胶不在提供范围内。
- 6. 请注意本台盆无溢水孔设计,并将有两种配套的下水装置——常开式下水装置(圆形49623000)以及弹跳式下水装置(圆形49616000,方形49617000)。我们推荐您选择安装常开式下水装置。如果您选择安装弹跳式下水装置,请注意,当您一直开着水龙头、在台盆中蓄水、或者发生管道问题(如排水管堵塞)时,可能会有水溢出台盆,从而导致您的财产受损。请您务必采取一切必要措施来防止此类情况发生。

## Important Notice

- 1. This product may not be used below 0°C.
- 2. This product cannot be alter or change in any method/ways by end user including shape/size/material/specification on the product.
- 3. Heavy impacts on the products will cause damages to the products and may cause personal injuries.
- 4. Our company disclaims any liability for special, incidental or consequential damages result from breaking the operation guidelines.
- 5. Apply silicone to the product installation area. It is prohibited to use epoxy resin or sealing material with volume increase after hardening as the sealant. Silicone is not supplied in the packaging.
- 6. Please note this is a basin that has been designed without an overflow hole, and there are 2 waste set options a free flow waste set (49623000 for round) and a push open waste set (49616000 for round, and 49617000 for rectangle). We recommend and have previously recommended that you choose the free flow waste set option. Please note that in the event you choose the push open waste set for this basin, and in the event you leave the faucet running, or if you store water in the product, or in the event of plumbing issues occurring (such as the blockage of drainpipes), there may be a chance of water overflowing thereby resulting in damage to your property. Please do take all necessary steps to prevent such situations from occurring.

## Lưu ý quan trọng

- 1. Không sử dụng sản phẩm này ở nhiệt đô dưới 0°C.
- 2. Không được thay đổi sản phẩm này dưới bất kỳ phương pháp/ cách thức nào bao gồm hình dạng/ kích thước/ chất liệu/ thông số kỹ thuật trên sản phẩm.
- 3. Các tác động mạnh lên sản phẩm sẽ là nguyên nhân gây ra hư hỏng sản phẩm và có thể gây thương tích cho người sử dụng.
- 4. Công ty chúng tôi sẽ không có bất kỳ trách nhiệm pháp lý nào đối với các thiệt hại đặc biệt, ngẫu nhiên hoặc là hậu quả do không tuân thủ các hướng dẫn.
- 5.Bôi keo silicone vào vị trí lắp đặt sản phẩm. Không được sử dụng nhựa epoxy hoặc các vật liệu làm kín khác, như vậy có thể khiến kích thước mối nối tăng lên sau khi chất kết dính khô lại, đông cứng. Keo silicone không bao gồm trong sản phẩm.
- 6. Xin vui lòng lưu ý sản phẩm này được thiết kế không có lỗ chảy tràn. Có 2 tùy chọn cho bộ xả thải Bộ xả thải chảy tự do (49623000 dạng hình tròn) và Bộ xả thải nhấn mở (49616000 dạng hình tròn, 49617000 dạng hình chữ nhật).
- Chúng tôi khuyến nghị bạn nên lựa chọn Bộ xả thải chảy tự do. Trong trường hợp bạn chọn Bộ xả thải nhấn mở cho chậu rửa này, bạn nên lưu ý rằng khi bạn quên tắt vòi nước chảy; hoặc khi bạn muốn chứa nước trong chậu; hoặc trong trường hợp có sự cố đường ống nước xảy ra (như tắc nghẽn đường ống thải), có thể có khả năng tràn nước dẫn đến hư hỏng tài sản. Xin hãy thực hiện đầy đủ những bước cần thiết để ngăn ngừa các tình huống như vậy xảy ra.